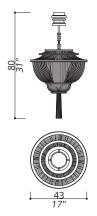

#### 3513-BG

#### LED STRIP LIGHTS

Metal structure and leather fringes; strip led lights. Bottom decorative fringe.

#### **FINISH**

Structure in F\_11 (burnished and slightly brushed brass finish); details in F\_17 (satin gold finish).