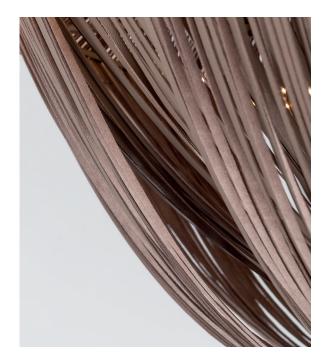

#### 3512-BN

LED STRIP LIGHTS + 1 SPOT LIGHT (included)

Metal structure and leather fringes; strip led lights and bottom spot light. Bottom fringe removable

#### **FINISH**

Structure in F\_12 (burnished and brushed brass finish); details in F\_33 (satin nickel finish).

Bottom fringe easily removable

#### 3512-BG

LED STRIP LIGHTS + 1 SPOT LIGHT (included)

Metal structure and leather fringes; strip led lights and bottom spot light. Bottom fringe removable

#### FINISH

Structure in F\_11 (burnished and slightly brushed brass finish); details in F\_17 (satin gold finish).

Bottom fringe easily removable