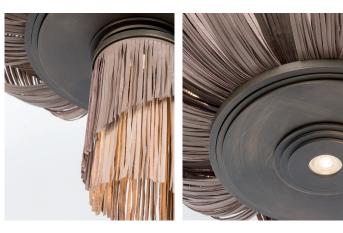

#### 3512-BN

LED STRIP LIGHTS + 1 SPOT LIGHT (included)

Metal structure and leather fringes; strip led lights and bottom spot light. Bottom fringe removable

#### **FINISH**

Structure in F\_12 (burnished and brushed brass finish); details in F\_33 (satin nickel finish).

Bottom fringe easily removable

#### 3512-BG

LED STRIP LIGHTS + 1 SPOT LIGHT (included)

Metal structure and leather fringes; strip led lights and bottom spot light. Bottom fringe removable

#### FINISH

Structure in F\_11 (burnished and slightly brushed brass finish); details in F\_17 (satin gold finish).

Bottom fringe easily removable