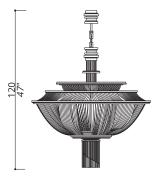

#### 3512-BN

LED STRIP LIGHTS + 1 SPOT LIGHT (included)

Metal structure and leather fringes; strip led lights and bottom spot light. Bottom fringe removable

#### **FINISH**

Structure in F\_12 (burnished and brushed brass finish); details in F\_33 (satin nickel finish).

Bottom fringe easily removable

#### 3512-BG

LED STRIP LIGHTS + 1 SPOT LIGHT (included)

Metal structure and leather fringes; strip led lights and bottom spot light. Bottom fringe removable

#### FINISH

Structure in F\_11 (burnished and slightly brushed brass finish); details in F\_17 (satin gold finish).

Bottom fringe easily removable