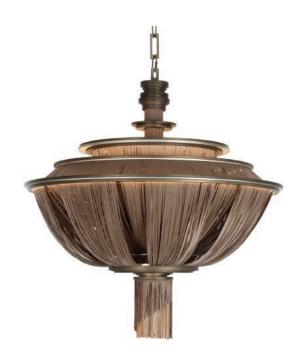

#### 3512-BN

LED STRIP LIGHTS + 1 SPOT LIGHT (included)

Metal structure and leather fringes; strip led lights and bottom spot light. Bottom fringe removable

#### **FINISH**

Structure in F\_12 (burnished and brushed brass finish); details in F\_33 (satin nickel finish).

Bottom fringe easily removable

#### 3512-BG

LED STRIP LIGHTS + 1 SPOT LIGHT (included)

Metal structure and leather fringes; strip led lights and bottom spot light. Bottom fringe removable

#### FINISH

Structure in F\_11 (burnished and slightly brushed brass finish); details in F\_17 (satin gold finish).

Bottom fringe easily removable