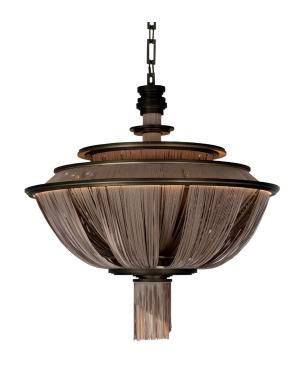

#### 3512-BN

LED STRIP LIGHTS + 1 SPOT LIGHT (included)

Metal structure and leather fringes; strip led lights and bottom spot light. Bottom fringe removable

#### **FINISH**

Structure in F\_12 (burnished and brushed brass finish); details in F\_33 (satin nickel finish).

Bottom fringe easily removable

#### 3512-BG

LED STRIP LIGHTS + 1 SPOT LIGHT (included)

Metal structure and leather fringes; strip led lights and bottom spot light. Bottom fringe removable

#### FINISH

Structure in F\_11 (burnished and slightly brushed brass finish); details in F\_17 (satin gold finish).

Bottom fringe easily removable