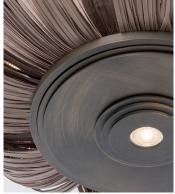

#### 3512-BN

LED STRIP LIGHTS + 1 SPOT LIGHT (included)

Metal structure and leather fringes; strip led lights and bottom spot light. Bottom fringe removable

#### **FINISH**

Structure in F\_12 (burnished and brushed brass finish); details in F\_33 (satin nickel finish).

Bottom fringe easily removable