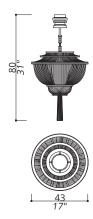

#### 3513-BN

#### LED STRIP LIGHTS

Metal structure and leather fringes; strip led lights. Bottom decorative fringe.

#### **FINISH**

Structure in F\_12 (burnished and brushed brass finish); details in F\_33 (satin nickel finish).