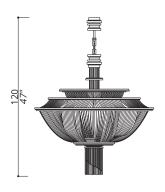

#### 3512-BN

LED STRIP LIGHTS + 1 SPOT LIGHT (included)

Metal structure and leather fringes; strip led lights and bottom spot light. Bottom fringe removable

#### 3512-BG

LED STRIP LIGHTS + 1 SPOT LIGHT (included)

Metal structure and leather fringes; strip led lights and bottom spot light. Bottom fringe removable

#### 3513-BN

#### 3513-BG