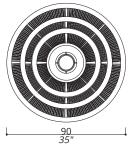

#### 3512-BN

LED STRIP LIGHTS + 1 SPOT LIGHT (included)

Metal structure and leather fringes; strip led lights and bottom spot light. Bottom fringe removable

#### **FINISH**

Structure in F\_12 (burnished and brushed brass finish); details in F\_33 (satin nickel finish).

Bottom fringe easily removable

#### 3512-BG

LED STRIP LIGHTS + 1 SPOT LIGHT (included)

Metal structure and leather fringes; strip led lights and bottom spot light. Bottom fringe removable

#### FINISH

Structure in F\_11 (burnished and slightly brushed brass finish); details in F\_17 (satin gold finish).

Bottom fringe easily removable