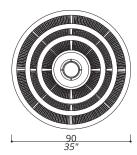

#### 3512-BN

LED STRIP LIGHTS + 1 SPOT LIGHT (included)

Metal structure and leather fringes; strip led lights and bottom spot light. Bottom fringe removable

#### 3512-BG

LED STRIP LIGHTS + 1 SPOT LIGHT (included)

Metal structure and leather fringes; strip led lights and bottom spot light. Bottom fringe removable

#### 3513-BN

#### 3513-BG